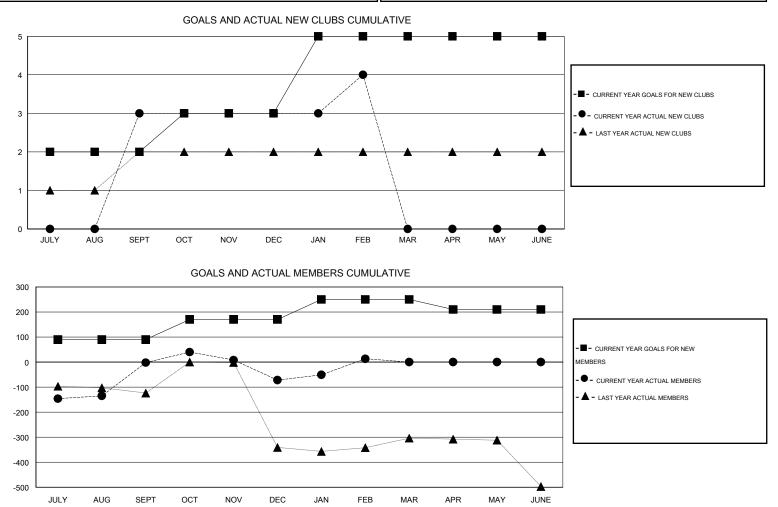

## GMT: KAMLESH JAIN

|               |                  | Clubs               |                            |                             | Members               |                    |                                  |                              |                             |  |
|---------------|------------------|---------------------|----------------------------|-----------------------------|-----------------------|--------------------|----------------------------------|------------------------------|-----------------------------|--|
|               | RESU             | LTS FOR 2013-2014   |                            |                             | RESULTS FOR 2013-2014 |                    |                                  |                              |                             |  |
| QUARTER       | NEW CLUB<br>GOAL | ACTUAL NEW<br>CLUBS | ACTUAL<br>DROPPED<br>CLUBS | ACTUAL NET<br>GAIN/<br>LOSS | QUARTER               | NEW MEMBER<br>GOAL | ACTUAL TOTAL<br>MEMBERS<br>ADDED | ACTUAL<br>DROPPED<br>MEMBERS | ACTUAL NET<br>GAIN/<br>LOSS |  |
| JULY/AUG/SEPT | 2                | 3                   | 0                          | 3                           | JULY/AUG/SEPT         | 90                 | 179                              | 181                          | -2                          |  |
| OCT/NOV/DEC   | 1                | 0                   | 0                          | 0                           | OCT/NOV/DEC           | 80                 | 58                               | 128                          | -70                         |  |
| JAN/FEB/MAR   | 2                | 1                   | 1                          | 0                           | JAN/FEB/MAR           | 80                 | 122                              | 37                           | 85                          |  |
| APR/MAY/JUNE  | 0                | 0                   | 0                          | 0                           | APR/MAY/JUNE          | -40                | 0                                | 0                            | 0                           |  |